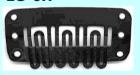

33mm x 18mm

36mm X 18mm

Silicone Tube (transparent)

9T-TUBE

7T-TUBE-SM

4YS-MD(FR)

31.4mm X 17mm

23.5mm x 14mm