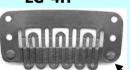

Silicone Tube (black or, transparent)

Coated Ends

LG-6H

33mm x 16mm

**LG-6H-TUBE** 

Silicone Tube

LG-4H

ninin

**LG-4H-TUBE** 

Naillike Rivet (no hole)

MD

**MD-TUBE** 

See-thru(eyelet) Rivet

29mm X 13mm

Tube

Copyright(c) since 1984 John Korea Co. All Rights reserved. +