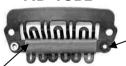

**LG-4H-TUBE** 

Naillike Rivet (no hole)

MD

**MD-TUBE** 

See-thru(eyelet) Rivet

29mm X 13mm

Tube

Copyright(c) since 1984 John Korea Co. All Rights reserved. +

22mm x 11mm

■Colors: Silver, Black, Dark Brown, Light Brown, Beige in stock

■ We are always ready to make your own styles or models custom made. +

Since 1984, we have produced and developed the above clips. The clip is a kind of a small accessory. But, we dare say we can show you our quality-mind and the technology used in making the small item together with our service including speedy delivery and simple & correct communication.