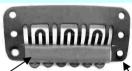

33mm x 18mm

36mm X 18mm

Silicone Tube (transparent)

9T-TUBE

7T-TUBE-SM

4YS-MD(FR)

31.4mm X 17mm

23.5mm x 14mm

Silicone Tube (black or, transparent)

Coated Ends

LG-6H

33mm x 16mm

**LG-6H-TUBE** 

Silicone Tube

LG-4H

ninin