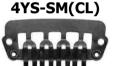

33mm x 18mm

36mm X 18mm

Silicone Tube (transparent)

9T-TUBE

7T-TUBE-SM

4YS-MD(FR)

31.4mm X 17mm

23.5mm x 14mm