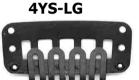

## **JOHNKOREA STYLE CODES**

## **Toupee Clips** ( REF NO: 20171011v )

## in Stainless steel. Nickel free in Actual size

10T-TUBE



Manufactured by: John Korea Co. SEOULD, 08784, KOREA

TEL: +82-10-8686-1313

Silicone Tube (black, transparent)

Coated Ends

**6T-TUBE-LG** 

**6T-TUBE-MD** (32mm X 12mm)





33mm x 18mm



36mm X 18mm

Silicone Tube (transparent)

9T-TUBE



7T-TUBE-SM



4YS-MD(FR)



31.4mm X 17mm

23.5mm x 14mm

Silicone Tube (black or, transparent)

Coated Ends

LG-6H



33mm x 16mm

**LG-6H-TUBE** 



Silicone Tube

LG-4H



ninin

**LG-4H-TUBE** 

Naillike Rivet (no hole)

MD



**MD-TUBE** 



See-thru(eyelet) Rivet

29mm X 13mm

Tube

Copyright(c) since 1984 John Korea Co. All Rights reserved. +



22mm x 11mm

■Colors: Silver, Black, Dark Brown, Light Brown, Beige in stock

■ We are always ready to make your own styles or models custom made. +

Since 1984, we have produced and developed the above clips. The clip is a kind of a small accessory. But, we dare say we can show you our quality-mind and the technology used in making the small item together with our service including spee