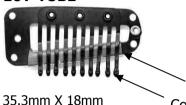

33mm x 18mm

36mm X 18mm

Silicone Tube (transparent)

9T-TUBE

7T-TUBE-SM

4YS-MD(FR)

31.4mm X 17mm

23.5mm x 14mm