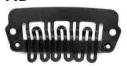

## in Stainless steel. Nickel free in Actual size

10T-TUBE

Manufactured by: John Korea Co. SEOULD, 08784, KOREA

TEL: +82-10-8686-1313

Silicone Tube (black, transparent)

Coated Ends

**6T-TUBE-LG** 

**6T-TUBE-MD** (32mm X 12mm)

33mm x 18mm

36mm X 18mm

Silicone Tube (transparent)

9T-TUBE

7T-TUBE-SM

4YS-MD(FR)

31.4mm X 17mm

23.5mm x 14mm