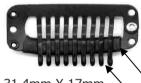

33mm x 18mm

36mm X 18mm

Silicone Tube (transparent)

9T-TUBE

7T-TUBE-SM

4YS-MD(FR)

31.4mm X 17mm

23.5mm x 14mm