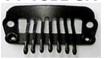

33mm x 18mm

36mm X 18mm

Silicone Tube (transparent)

9T-TUBE

7T-TUBE-SM

4YS-MD(FR)

31.4mm X 17mm

23.5mm x 14mm